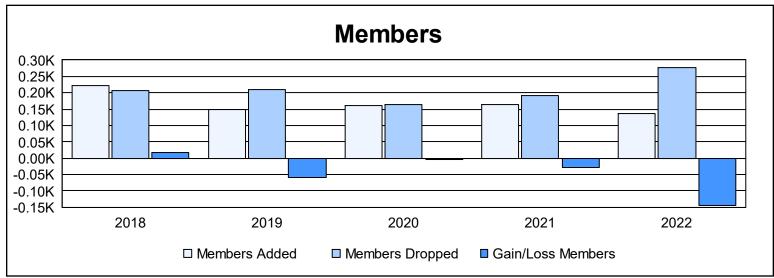

District 201Q4 As of June 2022 Cumulative

| Year      | New<br>Clubs | Dropped<br>Clubs | Gain/<br>Loss<br>Clubs | New<br>Members | Charter<br>Members | Reinstate<br>Members | Transfer<br>Members | Total<br>Member<br>Added | Total<br>Members<br>Dropped | Gain/<br>Loss<br>Members |
|-----------|--------------|------------------|------------------------|----------------|--------------------|----------------------|---------------------|--------------------------|-----------------------------|--------------------------|
| 2017-2018 | 0            | 0                | 0                      | 198            | 2                  | 4                    | 18                  | 222                      | 206                         | 16                       |
| 2018-2019 | 0            | 0                | 0                      | 119            | 5                  | 5                    | 21                  | 150                      | 210                         | -60                      |
| 2019-2020 | 0            | 0                | 0                      | 122            | 6                  | 4                    | 28                  | 160                      | 164                         | -4                       |
| 2020-2021 | 1            | 0                | 1                      | 123            | 18                 | 4                    | 19                  | 164                      | 191                         | -27                      |
| 2021-2022 | 0            | 2                | -2                     | 98             | 3                  | 12                   | 22                  | 135                      | 278                         | -143                     |
| Average   | 0            | 0                | 0                      | 132            | 7                  | 6                    | 22                  | 166                      | 210                         | -44                      |