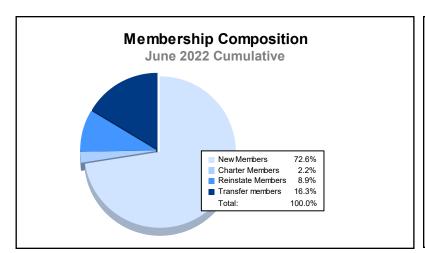

District 201Q4 As of June 2022 Cumulative

| Year      | New<br>Clubs | Dropped<br>Clubs | Gain/<br>Loss<br>Clubs | New<br>Members | Charter<br>Members | Reinstate<br>Members | Transfer<br>Members | Total<br>Member<br>Added | Total<br>Members<br>Dropped | Gain/<br>Loss<br>Members |
|-----------|--------------|------------------|------------------------|----------------|--------------------|----------------------|---------------------|--------------------------|-----------------------------|--------------------------|
| 2017-2018 | 0            | 0                | 0                      | 198            | 2                  | 4                    | 18                  | 222                      | 206                         | 16                       |
| 2018-2019 | 0            | 0                | 0                      | 119            | 5                  | 5                    | 21                  | 150                      | 210                         | -60                      |
| 2019-2020 | 0            | 0                | 0                      | 122            | 6                  | 4                    | 28                  | 160                      | 164                         | -4                       |
| 2020-2021 | 1            | 0                | 1                      | 123            | 18                 | 4                    | 19                  | 164                      | 191                         | -27                      |
| 2021-2022 | 0            | 2                | -2                     | 98             | 3                  | 12                   | 22                  | 135                      | 278                         | -143                     |
| Average   | 0            | 0                | 0                      | 132            | 7                  | 6                    | 22                  | 166                      | 210                         | -44                      |