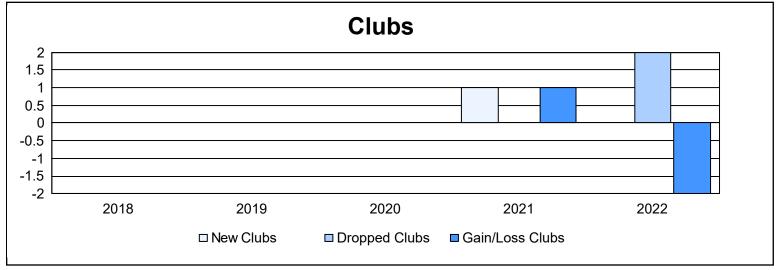

District 201Q4 As of June 2022 Cumulative

| Year      | New<br>Clubs | Dropped<br>Clubs | Gain/<br>Loss<br>Clubs | New<br>Members | Charter<br>Members | Reinstate<br>Members | Transfer<br>Members | Total<br>Member<br>Added | Total<br>Members<br>Dropped | Gain/<br>Loss<br>Members |
|-----------|--------------|------------------|------------------------|----------------|--------------------|----------------------|---------------------|--------------------------|-----------------------------|--------------------------|
| 2017-2018 | 0            | 0                | 0                      | 198            | 2                  | 4                    | 18                  | 222                      | 206                         | 16                       |
| 2018-2019 | 0            | 0                | 0                      | 119            | 5                  | 5                    | 21                  | 150                      | 210                         | -60                      |
| 2019-2020 | 0            | 0                | 0                      | 122            | 6                  | 4                    | 28                  | 160                      | 164                         | -4                       |
| 2020-2021 | 1            | 0                | 1                      | 123            | 18                 | 4                    | 19                  | 164                      | 191                         | -27                      |
| 2021-2022 | 0            | 2                | -2                     | 98             | 3                  | 12                   | 22                  | 135                      | 278                         | -143                     |
| Average   | 0            | 0                | 0                      | 132            | 7                  | 6                    | 22                  | 166                      | 210                         | -44                      |